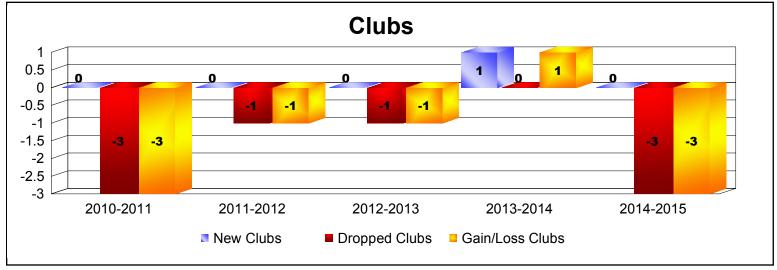

District 40 S

As of June 2015 Cumulative

| Year      | New<br>Clubs | Dropped<br>Clubs | Gain/<br>Loss<br>Clubs | New<br>Members | Charter<br>Members | Reinstate<br>Members | Transfer<br>Members | Total<br>Member<br>Added | Total<br>Members<br>Dropped | Gain/<br>Loss<br>Members |
|-----------|--------------|------------------|------------------------|----------------|--------------------|----------------------|---------------------|--------------------------|-----------------------------|--------------------------|
| 2010-2011 | 0            | -3               | -3                     | 41             | 0                  | 1                    | 5                   | 47                       | -164                        | -117                     |
| 2011-2012 | 0            | -1               | -1                     | 71             | 0                  | 8                    | 12                  | 91                       | -130                        | -39                      |
| 2012-2013 | 0            | -1               | -1                     | 74             | 0                  | 4                    | 9                   | 87                       | -108                        | -21                      |
| 2013-2014 | 1            | 0                | 1                      | 67             | 65                 | 9                    | 6                   | 147                      | -77                         | 70                       |
| 2014-2015 | 0            | -3               | -3                     | 67             | 0                  | 2                    | 8                   | 77                       | -149                        | -72                      |
| Average   | 0            | -2               | -1                     | 64             | 13                 | 5                    | 8                   | 90                       | -126                        | -36                      |