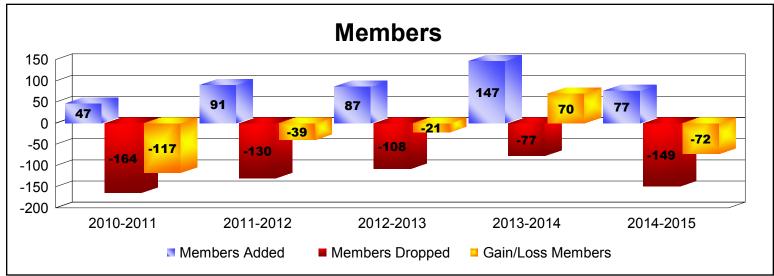

District 40 S

As of June 2015 Cumulative

| Year      | New<br>Clubs | Dropped<br>Clubs | Gain/<br>Loss<br>Clubs | New<br>Members | Charter<br>Members | Reinstate<br>Members | Transfer<br>Members | Total<br>Member<br>Added | Total<br>Members<br>Dropped | Gain/<br>Loss<br>Members |
|-----------|--------------|------------------|------------------------|----------------|--------------------|----------------------|---------------------|--------------------------|-----------------------------|--------------------------|
| 2010-2011 | 0            | -3               | -3                     | 41             | 0                  | 1                    | 5                   | 47                       | -164                        | -117                     |
| 2011-2012 | 0            | -1               | -1                     | 71             | 0                  | 8                    | 12                  | 91                       | -130                        | -39                      |
| 2012-2013 | 0            | -1               | -1                     | 74             | 0                  | 4                    | 9                   | 87                       | -108                        | -21                      |
| 2013-2014 | 1            | 0                | 1                      | 67             | 65                 | 9                    | 6                   | 147                      | -77                         | 70                       |
| 2014-2015 | 0            | -3               | -3                     | 67             | 0                  | 2                    | 8                   | 77                       | -149                        | -72                      |
| Average   | 0            | -2               | -1                     | 64             | 13                 | 5                    | 8                   | 90                       | -126                        | -36                      |